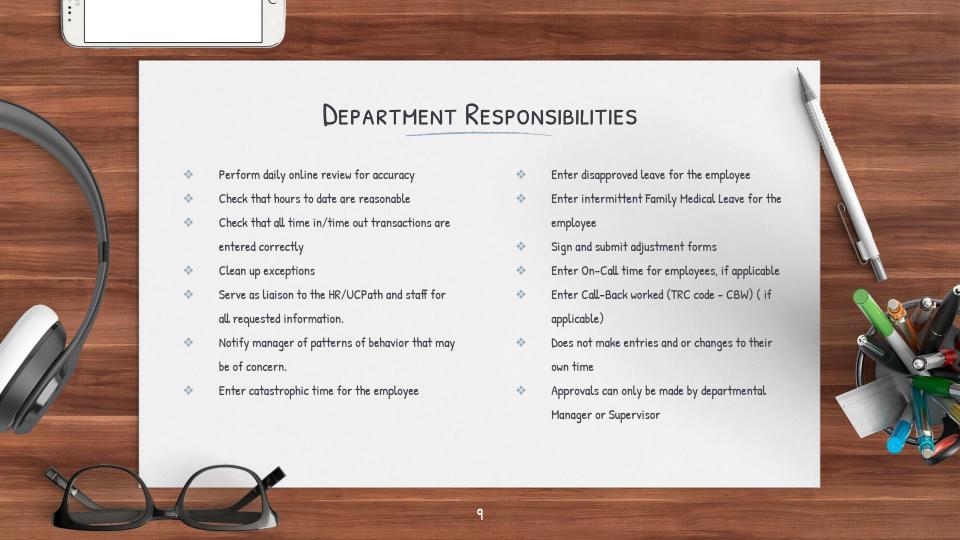

#### TIMEKEEPING WORKFLOW

- 1. Employees enter time data and submit timecards online. The application totals the hours, applies rounding rules, calculates overtime, calculates differentials, calculates holidays.
- 2. Supervisors/ time approvers review timecard entries with pre-approved records and approve timecards.
- 3. Timekeepers review timecards for completeness and accuracy of calculations.
- 4. Payroll processes timecards output.
- 5. UCPath processes output for payment.