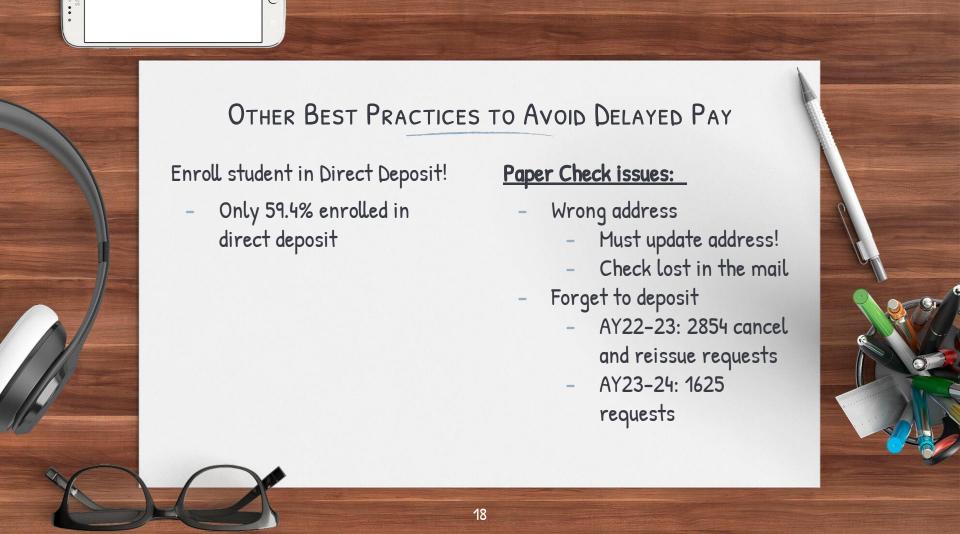

rickard
Director



Kevin Waldrop

Assistant Director



Kate Balderston Sr. Strategic Initiatives Mgr

THE "TEAM"







## Tara Mallis

Academic Employee & Labor Relations

## WELCOME OUR GUESTS

Jaime High
Labor Relations Representative







#### TIMEKEEPING WORKFLOW

- 1. Employees enter time data and submit timecards online. The application totals the hours, applies rounding rules, calculates overtime, calculates differentials, calculates holidays.
- 2. Supervisors/ time approvers review timecard entries with pre-approved records and approve timecards.
- 3. Timekeepers review timecards for completeness and accuracy of calculations.
- 4. Payroll processes timecards output.
- 5. UCPath processes output for payment.

This process is repeated for the next pay period.



























### UC San Diego

| ₩ Anonymous • 4 questions                       |                       |
|-------------------------------------------------|-----------------------|
| 1. Including today, how many L3s have you atte  | ended?                |
| O 1                                             |                       |
| ○ 2                                             |                       |
| ○ 3+                                            |                       |
| 2. How relevant was today's topic to your prim  | ary role?             |
| ○ Very                                          |                       |
| ○ Somewhat                                      |                       |
| ○ Not                                           |                       |
| 3. Do you th