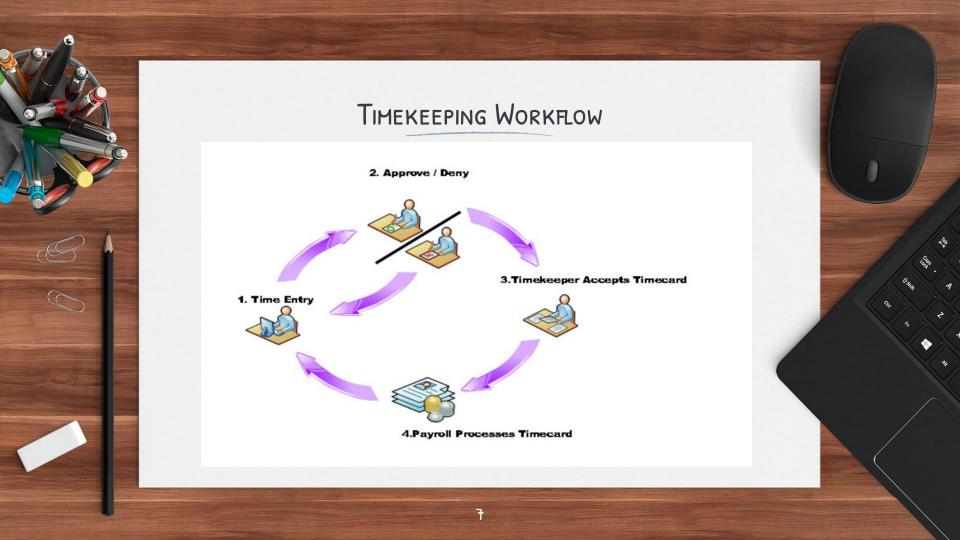

#### TIMEKEEPING WORKFLOW

- 1. Employees enter time data and submit timecards online. The application totals the hours, applies rounding rules, calculates overtime, calculates differentials, calculates holidays.
- 2. Supervisors/ time approvers review timecard entries with pre-approved records and approve timecards.
- 3. Timekeepers review timecards for completeness and accuracy of calculations.
- 4. Payroll processes timecards output.
- 5. UCPath processes output for payment.

This process is repeated for the next pay period.