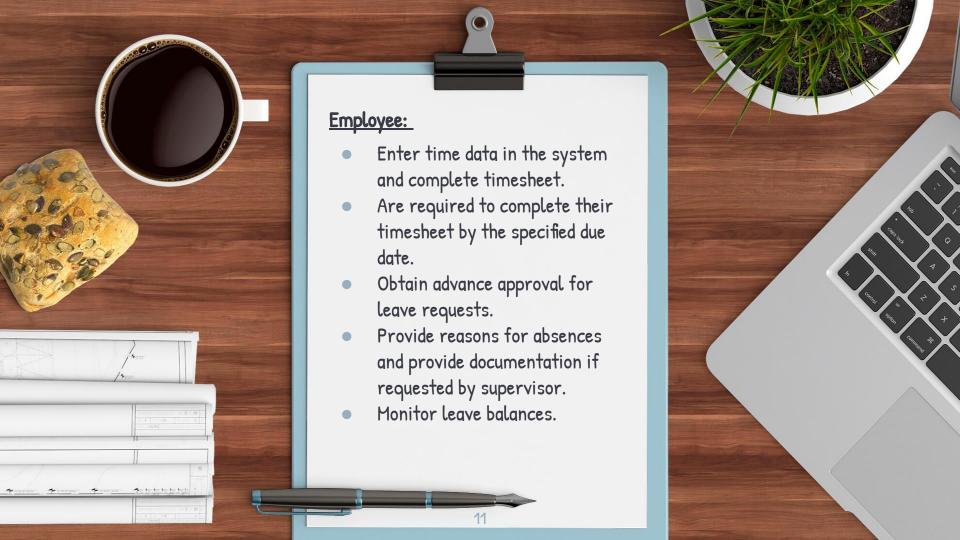

#### TIMEKEEPING WORKFLOW

- 1. Employees enter time data and submit timecards online. The application totals the hours, applies rounding rules, calculates overtime, calculates differentials, calculates holidays.
- 2. Supervisors/ time approvers review timecard entries with pre-approved records and approve timecards.
- 3. Timekeepers review timecards for completeness and accuracy of calculations.
- 4. Payroll processes timecards output.
- 5. UCPath processes output for payment.