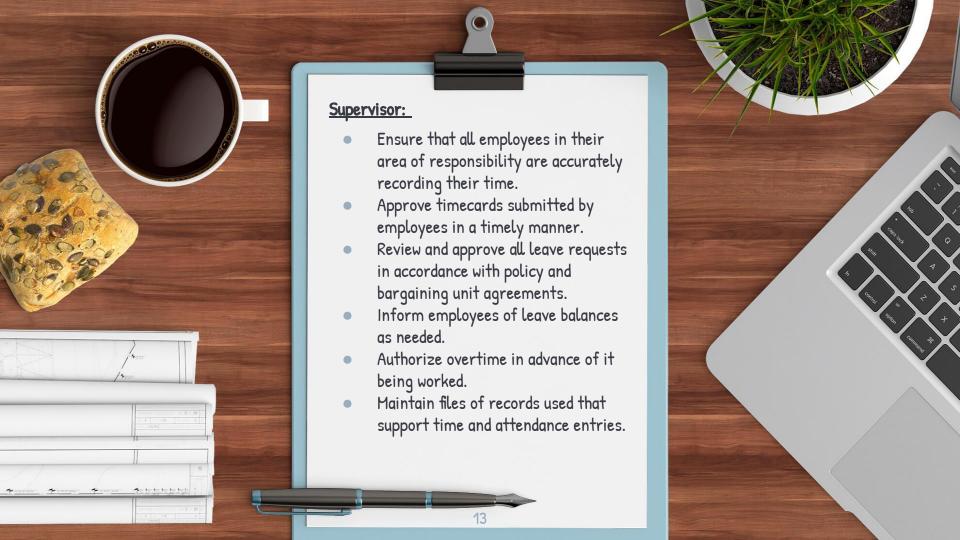

#### TIMEKEEPING WORKFLOW

- 1. Employees enter time data and submit timecards online. The application totals the hours, applies rounding rules, calculates overtime, calculates differentials, calculates holidays.
- 2. Supervisors/ time approvers review timecard entries with pre-approved records and approve timecards.
- 3. Timekeepers review timecards for completeness and accuracy of calculations.
- 4. Payroll processes timecards output.
- 5. UCPath processes output for payment.

This process is repeated for the next pay period.